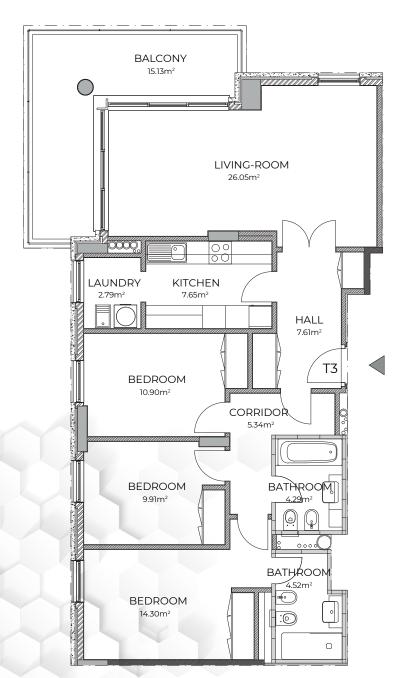

## APARTMENTS T3

From €410.000

heraresidences.com

00 351 215 873 651

info@heraresidences.com

Av. David Mourão-Ferreira | 1750-220 Lisboa

AP6a | AP7a
Gross Private Area: 114m²
Net Area: 93m²

**AP6b** | **AP7b** Área Bruta Privativa: 117m² Net Area: 97m²

AP6c | AP7c | AP8b Gross Private Area: 122m² Net Area: 101m² lm

BALCONY LIVING-ROOM LAUNDRY KITCHEN BEDROOM 10.90m<sup>2</sup> CORRIDOR BEDROOM BATHROOM BEDROOM 14.30m<sup>2</sup>

AP0a | AP1a | AP2a | AP3a | AP4a | AP5a Gross Private Area: 118m<sup>2</sup> Net Area: 97m<sup>2</sup>

NOTE: Gross Private Area: Measured by the outside line of the exterior walls and the axis of the moiety walls - Does not include common areas.