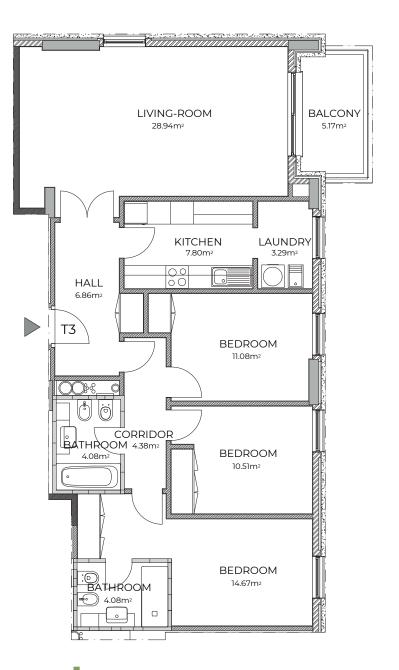

## APARTMENTS T3

From €410.000

heraresidences.com

00 351 215 873 651

info@heraresidences.com

Av. David Mourão-Ferreira | 1750-220 Lisboa

AP6a | AP7a
Gross Private Area: 114m²
Net Area: 93m²

**AP6b** | **AP7b** Área Bruta Privativa: 117m² Net Area: 97m²

AP6c | AP7c | AP8b Gross Private Area: 122m² Net Area: 101m² lm

BALCONY LIVING-ROOM LAUNDRY KITCHEN BEDROOM 10.90m<sup>2</sup> CORRIDOR BEDROOM BATHROOM BEDROOM 14.30m<sup>2</sup>

AP0a | AP1a | AP2a | AP3a | AP4a | AP5a Gross Private Area: 118m<sup>2</sup> Net Area: 97m<sup>2</sup>