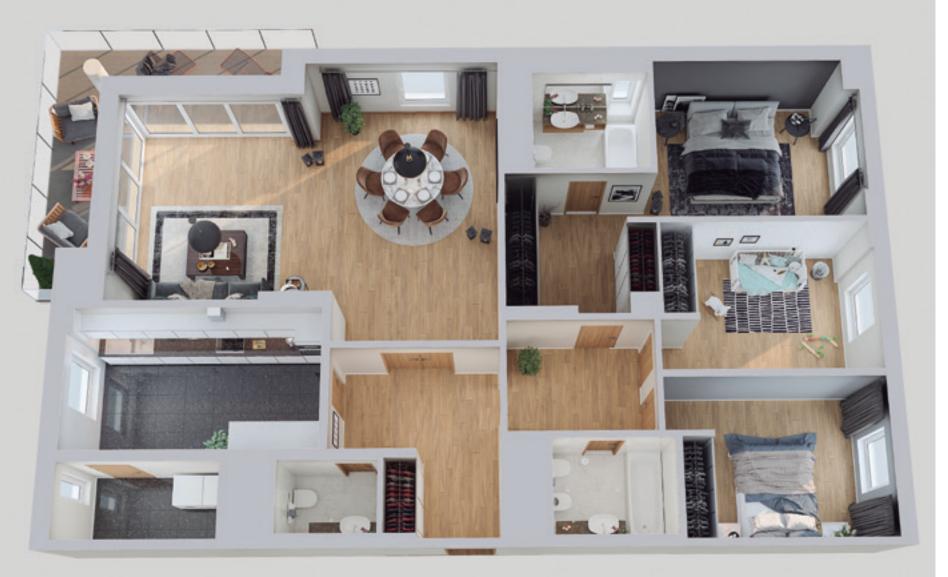

## APARTMENTS T3

From €410.000

heraresidences.com

00 351 215 873 651

info@heraresidences.com

Av. David Mourão-Ferreira | 1750-220 Lisboa

AP6a | AP7a
Gross Private Area: 114m²
Net Area: 93m²

**AP6b** | **AP7b** Área Bruta Privativa: 117m² Net Area: 97m²

AP6c | AP7c | AP8b Gross Private Area: 122m² Net Area: 101m² lm

BALCONY LIVING-ROOM LAUNDRY KITCHEN BEDROOM 10.90m<sup>2</sup> CORRIDOR BEDROOM BATHROOM BEDROOM 14.30m<sup>2</sup>

AP0a | AP1a | AP2a | AP3a | AP4a | AP5a Gross Private Area: 118m<sup>2</sup> Net Area: 97m<sup>2</sup>