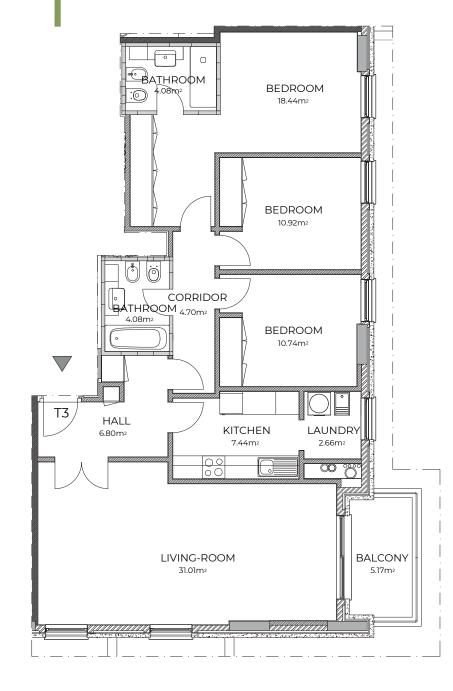

## APARTMENTS T3

From €410.000

heraresidences.com

00 351 215 873 651

info@heraresidences.com

Av. David Mourão-Ferreira | 1750-220 Lisboa

AP6a | AP7a
Gross Private Area: 114m²
Net Area: 93m²

**AP6b** | **AP7b** Área Bruta Privativa: 117m² Net Area: 97m²

AP6c | AP7c | AP8b Gross Private Area: 122m² Net Area: 101m² lm

BALCONY LIVING-ROOM LAUNDRY KITCHEN BEDROOM 10.90m<sup>2</sup> CORRIDOR BEDROOM BATHROOM BEDROOM 14.30m<sup>2</sup>

AP0a | AP1a | AP2a | AP3a | AP4a | AP5a Gross Private Area: 118m<sup>2</sup> Net Area: 97m<sup>2</sup>